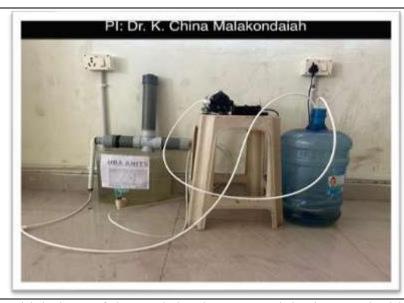

## 7. Overall story in 150 - 300 words

Initial phase of the rural development activity is started with the survey at Nammivanipeta village on 18/08/2023. UBA-ANITS team to assess the challenges encountered by the residents and it was found that the municipal water supply by the city contains characteristics of odour and turbidity and these issues have been significantly impacting the villagers' livelihood. Yet, the UBA cell thrives the mission to alleviate this identified problem through the meticulous laboratory analysis and its experimentation to meet the requirements of TDS as per the Bureau of Indian standards (BIS). Eventually, the crossflow microfiltration setups with eco-friendly ceramic membranes have been developed with the team work of UBA cell. Further, our UBA cell is actively focused towards rural villages empowerment for the identification problems and implementation of resolutions to provide affordable and sustainable access to safe drinking water to the villagers. After successful implementation of the Cross-flow Microfiltration, there is a remarkable change in the water contamination levels. As the project reached to its end, it stood as a symbol of optimism and demonstrated the potential of innovation and community-driven approaches in tackling significant societal issues. UBA-ANITS team remains unwavering in their dedication towards the transformative initiatives.